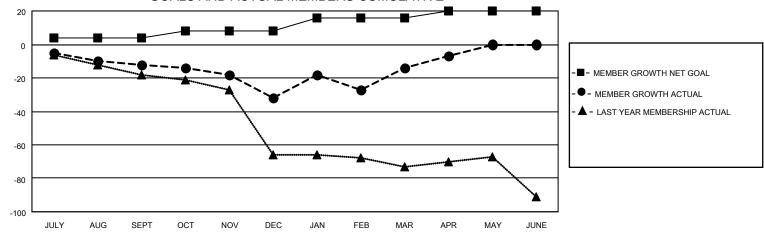

## District 201N3

| Clubs         |               |             |               | Members               |                        |                         |                                                    |
|---------------|---------------|-------------|---------------|-----------------------|------------------------|-------------------------|----------------------------------------------------|
|               | RESULTS FOR   | R 2022-2023 |               | RESULTS FOR 2022-2023 |                        |                         |                                                    |
| QUARTER       | NEW CLUB GOAL | NEW CLUBS   | DROPPED CLUBS | QUARTER MEMI          | BER GROWTH NET<br>GOAL | MEMBER GROWTH<br>ACTUAL | DROPPED<br>MEMBERS ACTUAL<br>(including transfers) |
| JULY/AUG/SEPT | 0             | 0           | 0             | JULY/AUG/SEPT         | 4                      | 19                      | 28                                                 |
| OCT/NOV/DEC   | 0             | 0           | 0             | OCT/NOV/DEC           | 4                      | 22                      | 39                                                 |
| JAN/FEB/MAR   | 1             | 0           | 0             | JAN/FEB/MAR           | 8                      | 49                      | 30                                                 |
| APR/MAY/JUNE  | 0             | 0           | 0             | APR/MAY/JUNE          | 4                      | 15                      | 6                                                  |